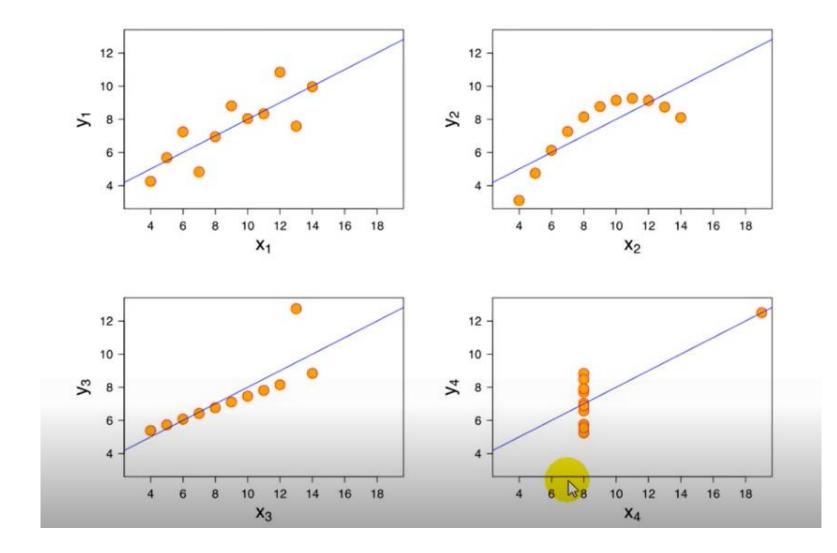

The visual depiction of data is made easier by data visualization technologies that incorporate support for streaming data, AI integration, embed ability, collaboration, interactive exploration

## AI and data Visualization For Clinical Reasoning