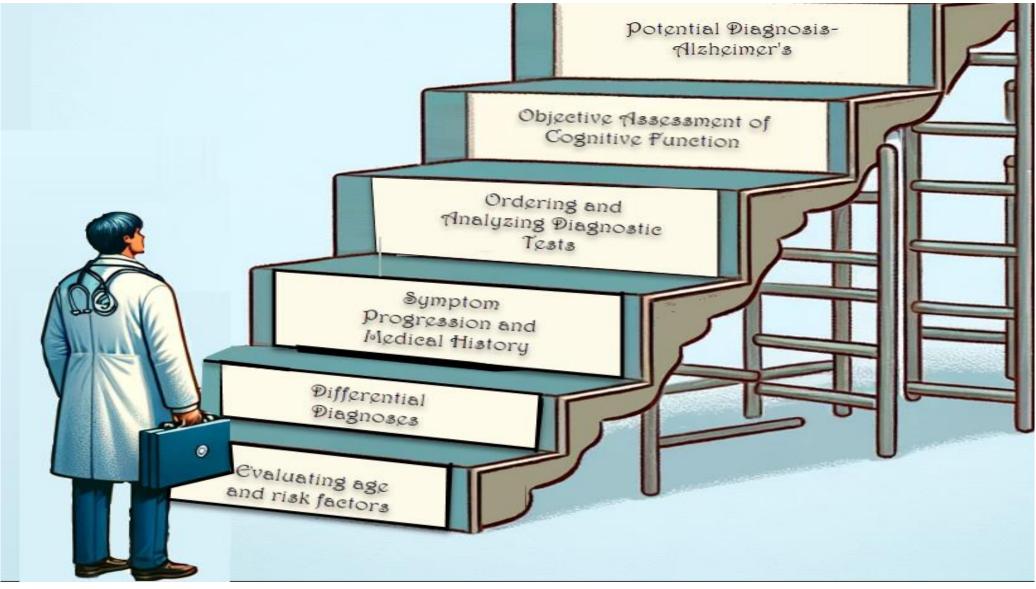

## Develop Your Educational Career CONNECT, GROW AND INSPIRE



## Clinical Reasoning Patterns: Unraveling the Clinical Chain of Thought







This understanding will also impact education by helping to reform curricula to prepare students to better use AI in clinical reasoning



## Dual Intelligence

BIG DATA



. Dual intelligence systems cover the weaknesses of artificial intelligence by combining the capabilities of human and machine intelligence



Clinical reasoning and its teaching: What is the role of artificial intelligence?

**Take Home Message** Unlocking the great potential of AI to improve clinical reasoning depends on integrating the theory of clinical reasoning, effective learning tools and the language of AI. The symposium has provided insights on how to achieve this.





The visual depiction of data is made easier by data visualization technologies that incorporate support for streaming data, AI integrati